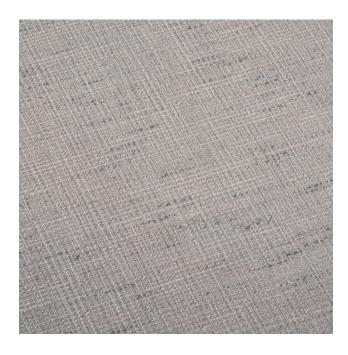

## NADIR D027 QUARRATA

The Nadir texture features a geometrical composition on a squared background. An intersection of lines and volumes that evokes a formal and contemporary precision.

### **COMBINED BACK TEXTURE**

Nadir