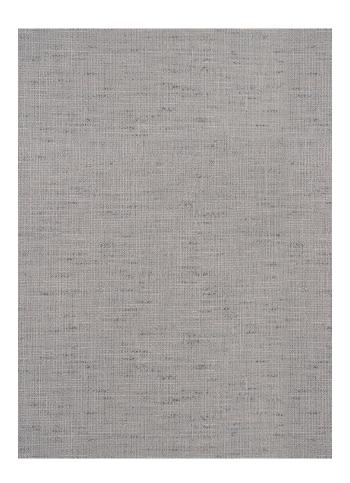

## NADIR D027 QUARRATA

The Nadir texture features a geometrical composition on a squared background. An intersection of lines and volumes that evokes a formal and contemporary precision.