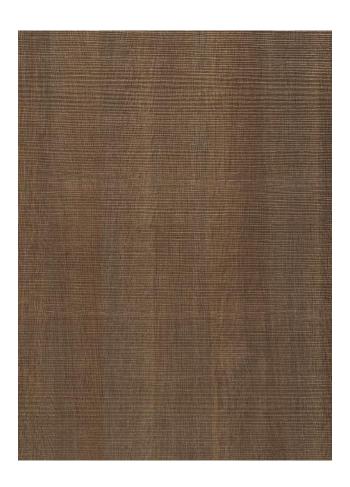

## TRANCE LN27 WINTER TIME

The Tranché texture reproduces the feel of rough wood, an handcrafted process that keep an irregular and archetypal stroke.